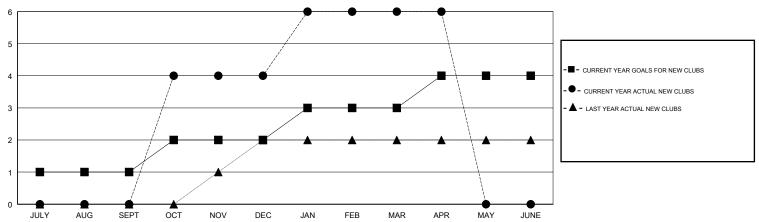

## GOALS AND ACTUAL NEW CLUBS CUMULATIVE

## GMT: KAMAL JOSHI LOCATION ZAMBIA GMT CA

| Clubs                 |               |           |               | Members               |                           |                         |                                              |
|-----------------------|---------------|-----------|---------------|-----------------------|---------------------------|-------------------------|----------------------------------------------|
| RESULTS FOR 2017-2018 |               |           |               | RESULTS FOR 2017-2018 |                           |                         |                                              |
| QUARTER               | NEW CLUB GOAL | NEW CLUBS | DROPPED CLUBS | QUARTER               | MEMBER GROWTH NET<br>GOAL | MEMBER GROWTH<br>ACTUAL | DROPPED MEMBERS ACTUAL (including transfers) |
| JULY/AUG/SEPT         | 1             | 0         | 0             | JULY/AUG/SEPT         | 154                       | 28                      | 21                                           |
| OCT/NOV/DEC           | 1             | 4         | 2             | OCT/NOV/DEC           | 222                       | 129                     | 143                                          |
| JAN/FEB/MAR           | 1             | 2         | 0             | JAN/FEB/MAR           | 134                       | 77                      | 12                                           |
| APR/MAY/JUNE          | 1             | 0         | 0             | APR/MAY/JUNE          | 110                       | 17                      | 36                                           |