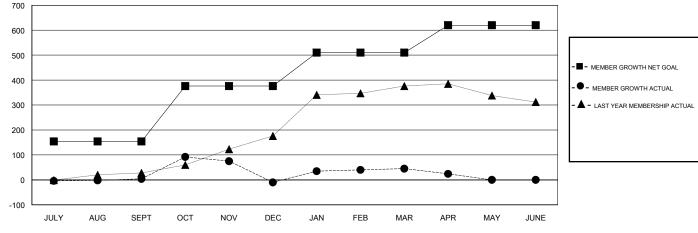

## GOALS AND ACTUAL MEMBERS CUMULATIVE

| DROPPED CLUBS: 2  DROPPED MEMBERS |     | 34 CLUBS OF 61 ADDED 1 OR MORE<br>NEW MEMBERS | GENDER DISTRIBUTION  MALE 943 (60.80%)  FEMALE 608 (39.20%)  Women Percentage Fiscal Year Goal: 40% |    |
|-----------------------------------|-----|-----------------------------------------------|-----------------------------------------------------------------------------------------------------|----|
| DECEASED                          | 12  | CHCK HEDE FOR CHMHI ATIVE                     | TOTAL FAMILY UNIT MEMBERS                                                                           | 60 |
| CLUB CANCELLED                    | 34  | CLICK HERE FOR CUMULATIVE  MEMBERSHIP DATA    |                                                                                                     | 00 |
| OTHER                             | 166 |                                               | FAMILY MEMBERS PAYING HALF DUES                                                                     | 30 |
| TOTAL                             | 212 |                                               |                                                                                                     |    |

## GMT: KAMAL JOSHI LOCATION ZAMBIA GMT CA

| Clubs                 |               |           |               | Members               |                           |                         |                                              |
|-----------------------|---------------|-----------|---------------|-----------------------|---------------------------|-------------------------|----------------------------------------------|
| RESULTS FOR 2017-2018 |               |           |               | RESULTS FOR 2017-2018 |                           |                         |                                              |
| QUARTER               | NEW CLUB GOAL | NEW CLUBS | DROPPED CLUBS | QUARTER               | MEMBER GROWTH NET<br>GOAL | MEMBER GROWTH<br>ACTUAL | DROPPED MEMBERS ACTUAL (including transfers) |
| JULY/AUG/SEPT         | 1             | 0         | 0             | JULY/AUG/SEPT         | 154                       | 28                      | 21                                           |
| OCT/NOV/DEC           | 1             | 4         | 2             | OCT/NOV/DEC           | 222                       | 129                     | 143                                          |
| JAN/FEB/MAR           | 1             | 2         | 0             | JAN/FEB/MAR           | 134                       | 77                      | 12                                           |
| APR/MAY/JUNE          | 1             | 0         | 0             | APR/MAY/JUNE          | 110                       | 17                      | 36                                           |